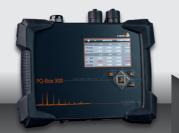

# Simply ingenious, ingeniously simple.

PQ-Box 50

Light

1 GB 20.48 kHz / –

20.48 kHz

4 (16-bit)

4 (16-bit)

1,5 h

IP65

•

< 0.1 %

H50

Expert

PQ-Box 150

4 (32) GB

20,48 kHz / -

20,48 kHz

4 (24-bit)

4 (24-bit)

4,0 h

IP65

• (4,5)

< 0.05 %

9 kHz