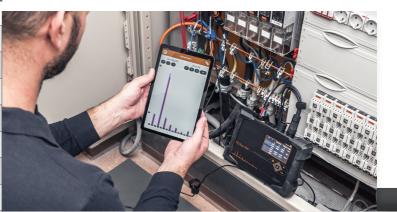

### WinPQ mobil & PQ-Box App

#### Features of the WinPQ mobil

- Extensive evaluation functions such as load analysis or the ability to determine the cause of network faults
- Automatic report creation to preset or freely adjustable standard settings
- Free software and free updates of the evaluation software and device firmware

#### PQ-Box App for Android and iOS

A free app for Android and iOS operating systems allows all PQ Boxes with integrated WLAN/Wi-Fi interfaces to be operated wirelessly. A wide range of online screens is available. It is also very easy to set device parameters for all measuring devices using a smartphone.