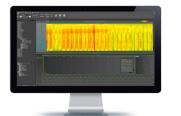

## WinPQ Software

#### Visualize your Power Quality data

- Plug&Play installation thanks to guided wizard
- Security by Design according to BDEW Whitepaper
- Separate flow chart for each measuring point
- TOP / DOWN analysis
- Autoreporting per measuring point

WinPQ system solution for all fix-installed and mobile power quality analyzers from A. Eberle. Monitor power quality permanentely - from high to low voltage in one system. Intuitive operation despite large data volumes.